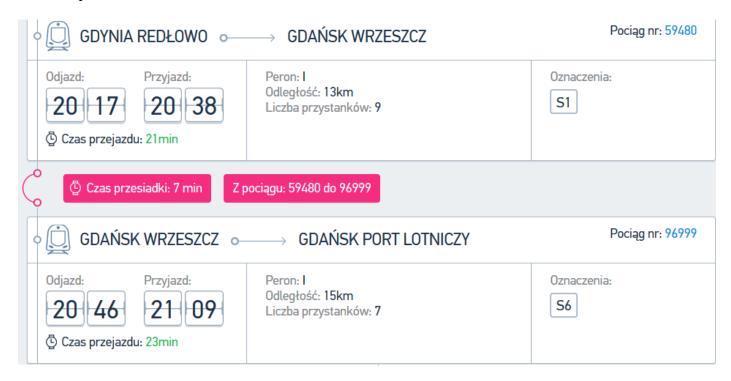

## Journey from Pomeranian Science and Technology Park PPNT to the Gdańsk Lech Wałęsa Airport.

The passengers may get to the Gdansk Lech Walesa Airport by SKM (Szybka Kolej Miejska) trains.

The trains go from Gdynia Redłowo - Gdańsk Wrzeszcz - Airport - every 30 minutes.

The tickets are available in the ticket machine located on the train station.

For example:

or

The trains go from Gdynia Redłowo – Gdynia Główna (Railway and bus station in Gdynia) - Airport - every 30 minutes.

The tickets are available in the ticket machine located on the train station.