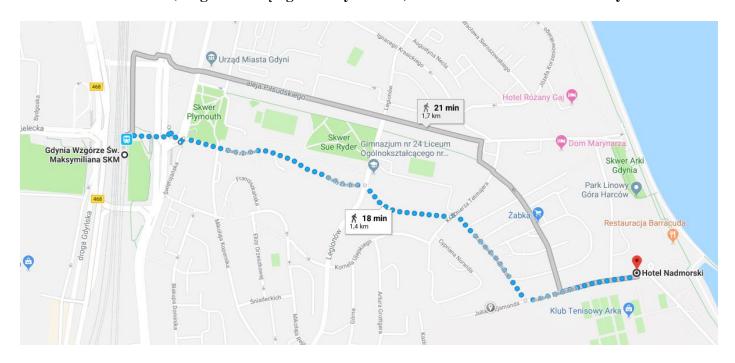

# From Gdynia Redłowo to PPNT

From St. Maximilian (Wzgórze Świętego Maksymiliana) to the Nadmorski Hotel in Gdynia.