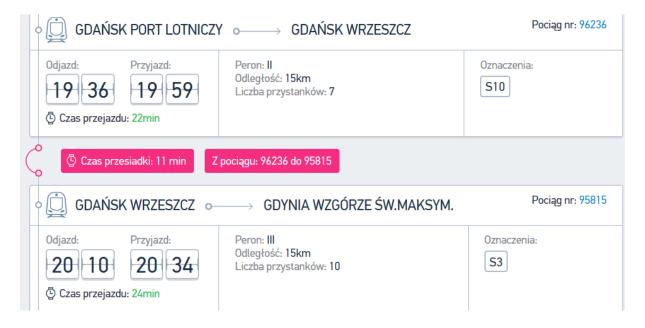

### Journey from the Gdańsk Lech Wałęsa Airport to the Nadmorski Hotel in Gdynia.

The passengers may get to the Nadmorski Hotel in Gdynia by SKM (Szybka Kolej Miejska) trains. The trains go from Airport - Gdańsk Wrzeszcz -St. Maximilian Hill (Wzgórze Św. Maksymilian) every 30 minutes. The tickets are available in the ticket machine located in the east side of T2 Terminal. The passengers may get to the Gdańsk Wrzeszcz (Railway Station) by bus:110. For example:

or

The trains go from Airport -Gdynia Główna (Railway and bus station in Gdynia) every 30 minutes. The tickets are available in the ticket machine located in the east side of T2 Terminal. For example:

And taxi.