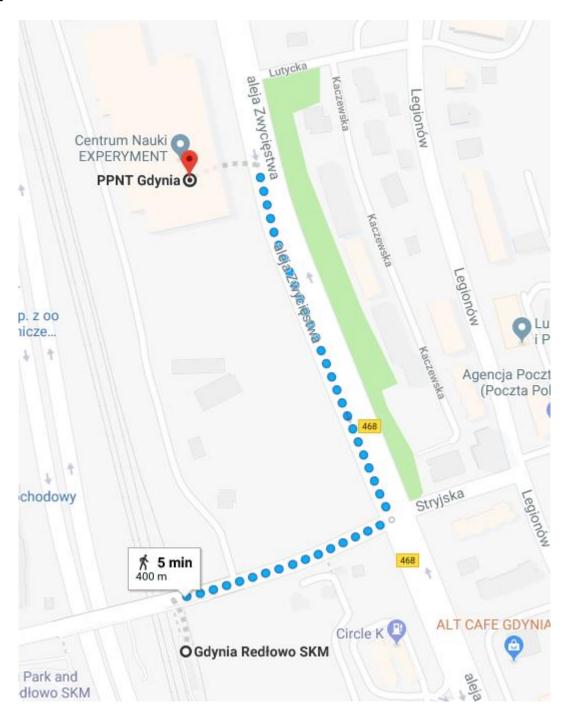

# From Gdynia Redłowo to PPNT

From St. Maximilian (Wzgórze Świętego Maksymiliana) to the Nadmorski Hotel in Gdynia.