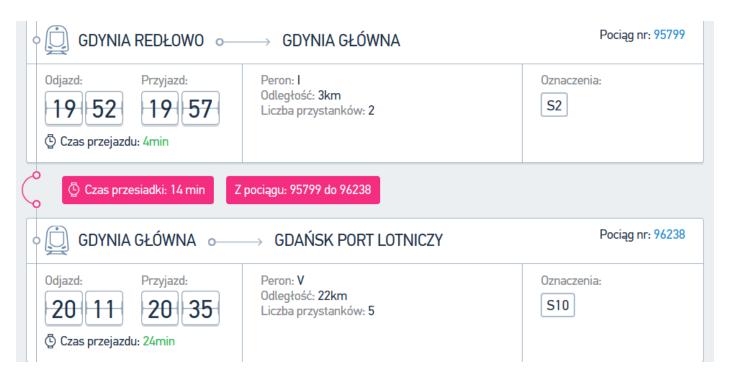

The tickets are available in the ticket machine located on the train station.

For example:

or

The trains go from Gdynia Redłowo – Gdynia Główna (Railway and bus station in Gdynia) - Airport - every 30 minutes.

The tickets are available in the ticket machine located on the train station.