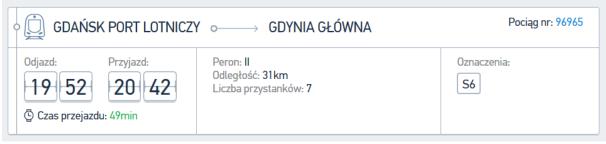

or

The trains go from Airport -Gdynia Główna (Railway and bus station in Gdynia) every 30 minutes. The tickets are available in the ticket machine located in the east side of T2 Terminal. For example:

And taxi.