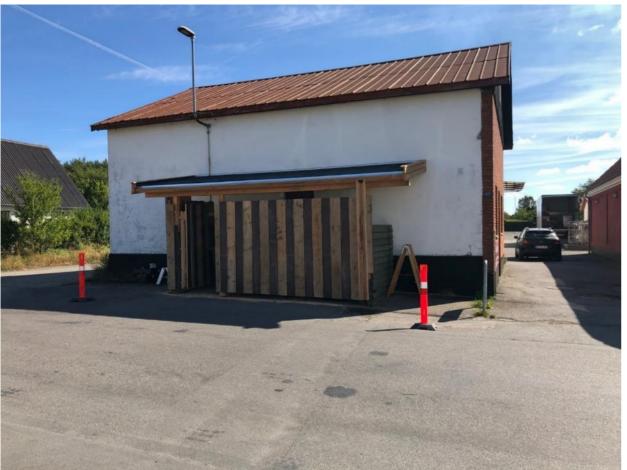

### **Living Labs**

- Location: Gudhjem og Pedersker
- Duration: Start mid-October 2020 and 10 weeks total
- Different prototypes:
  - . Mobile
  - Stationary