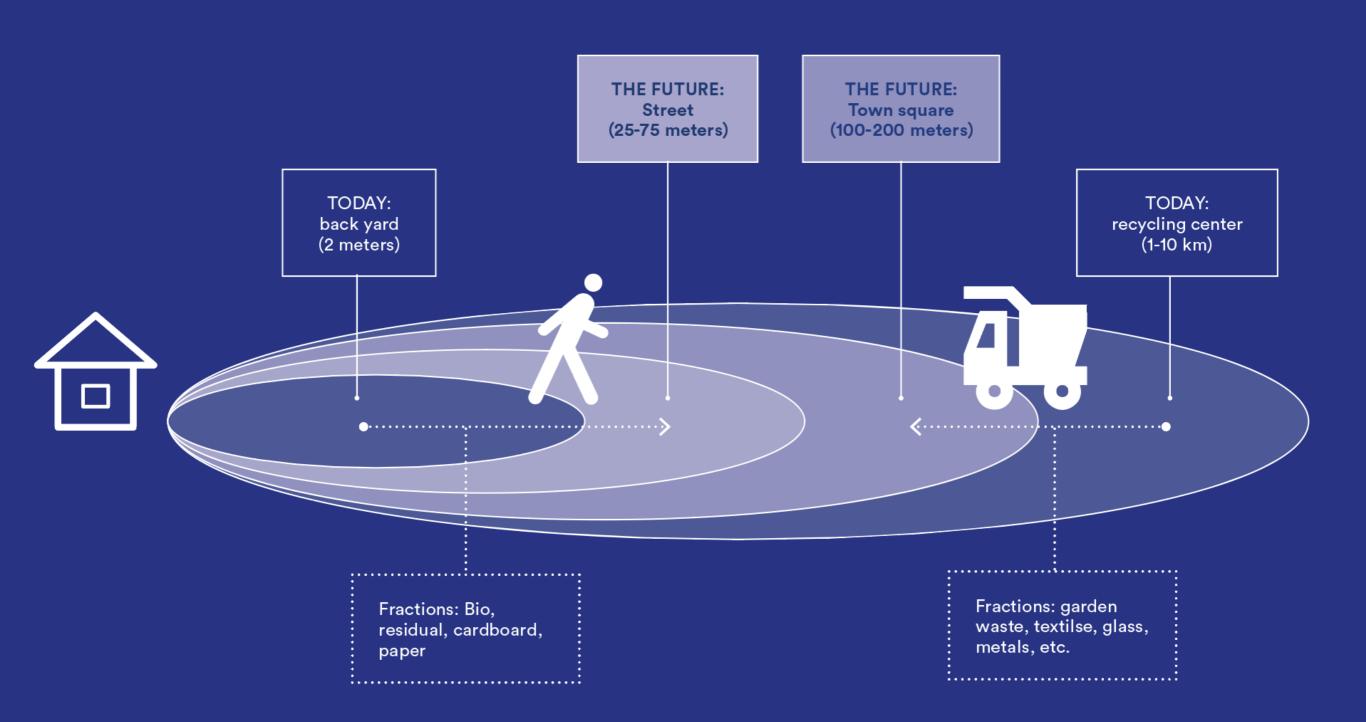

#### 'The Concept Figure' — meeting in the middle

#### **WASTEMAN**

Transition from 5 to (at the time an unknown number of) waste fractions collected at household level

Transition from door-to-door-systems to ??? in midieval town centers